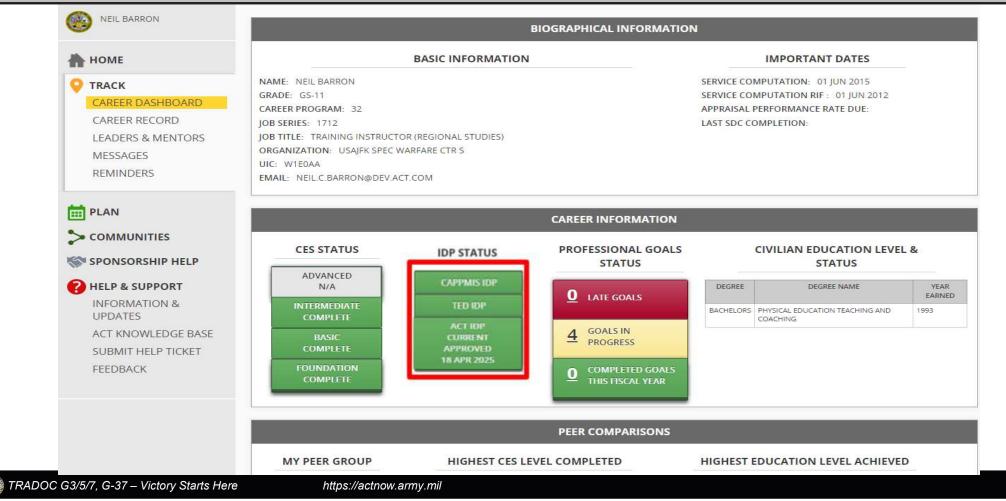

The Approval Status is visible along with the IDP information, once Supervisor Approves. The IDP can also be printed or saved.

25