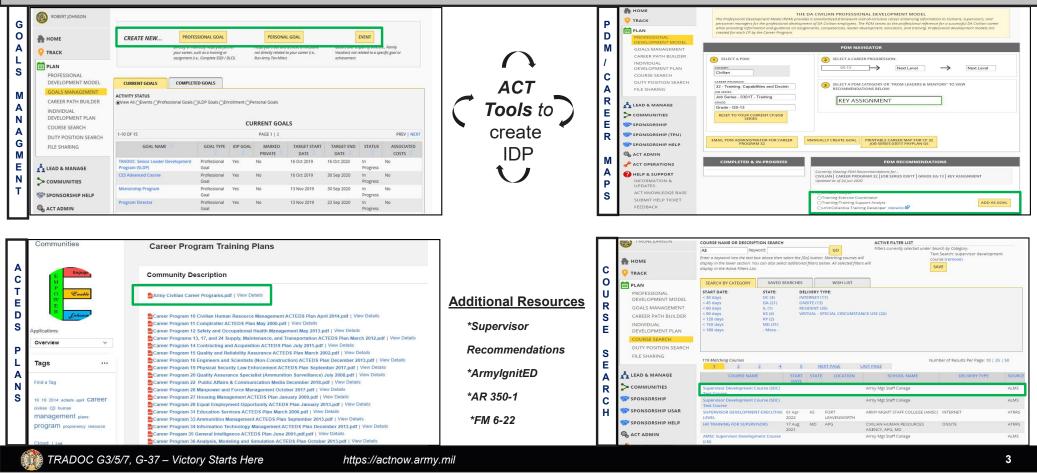

### ACT IDP RESOURCES

#### ACT RESOURCES TO CREATE IDP GOALS

ACT Tools to create IDP Goals. Additional resources used include AR 350-1 and FM 6-22

Goals Management is the Primary Tool in ACT to create the IDP Goals. All the Goals in Goals Management automatically populates the My Current Goalss section on the IDP Page. Additional Resources include the PDM Navigator which allow employees to select Goals based on the Career Field recommendations. Other options to select Goals include the Course Search which provides course selection within the ALMS and ATRRS Catalog. The ACTEDS Plans, located within the Career Program Training Plans Community within the ACT provided recommendations for the specific Career Programs. Finally, other resources in AR 350-1, FM 6-22 and ArmyIgnitED etc. can be used to develop your IDP Goals.