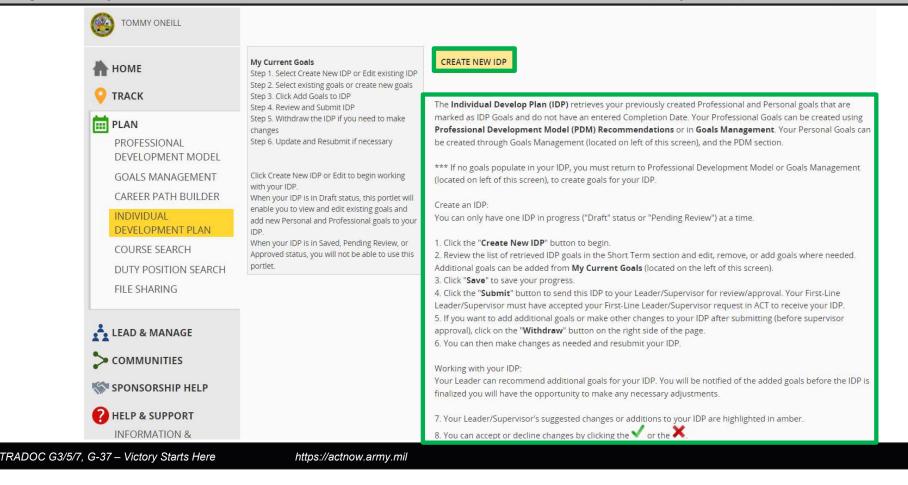

#### First Time IDP creation

#### This Page displays the IDP instructions for *First-Time* IDP creation *ONLY*. Step by Step process is provided below.

Utilize the created IDP Goals to assist with a smooth transition to complete your IDP.

### CREATE IDP

TRA

17

#### Select CREATE NEW IDP to begin IDP process. Step by Step process is provided below

| W TOMMY ONEILL                    |                                                                                          | YOU HAVE NEW IDP MESSAGES.                                           | VIEW MESSAGES                                            |
|-----------------------------------|------------------------------------------------------------------------------------------|----------------------------------------------------------------------|----------------------------------------------------------|
| 🛖 номе                            |                                                                                          |                                                                      |                                                          |
| <b>O</b> TRACK                    | My Current Goals<br>Step 1. Select Create New IDP or Edit existing IDP                   | IDP                                                                  |                                                          |
| 1 PLAN                            | Step 2. Select existing goals or create new goals<br>Step 3. Click Add Goals to IDP      | Ê                                                                    |                                                          |
| PROFESSIONAL<br>DEVELOPMENT MODEL | Step 4. Review and Submit IDP<br>Step 5. Withdraw the IDP if you need to make<br>changes | Choose a Start and End Date below to filter your IDP and Training Go | als. Click the Save button when done to save as a Draft. |
| GOALS MANAGEMENT                  | Step 6. Update and Resubmit if necessary                                                 |                                                                      | IDP HELP                                                 |
| CAREER PATH BUILDER               | ACTIVITY STATUS                                                                          |                                                                      |                                                          |
| INDIVIDUAL<br>DEVELOPMENT PLAN    | VIEW ALL PROFESSIONAL GOAL ILDP GOALS                                                    | CREATE NEW IDP                                                       |                                                          |
| COURSE SEARCH                     | OPERSONAL GOAL                                                                           |                                                                      |                                                          |
| DUTY POSITION SEARCH              | GOAL COMPLETION STATUS                                                                   |                                                                      |                                                          |
| FILE SHARING                      | O COMPLETED                                                                              |                                                                      | CLICK HERE TO SELECT/UPDATE YOUR SUPERVIS                |
| LEAD & MANAGE                     | MY CURRENT GOALS                                                                         | SWITCH                                                               | H GOAL TERM REMOVE GOALS FROM IDP SAVE                   |
|                                   | SELECT GOAL DESCRIPTION END DATE                                                         |                                                                      | PRINTABLE VERSIC                                         |
| SPONSORSHIP HELP                  | No Data Available                                                                        | STATUS                                                               |                                                          |

Select **CREATE NEW IDP** to begin the IDP process. The Step-by-Step process highlighted in the "My Current Goals" section will assist with successfully completing your IDP. The **IDP Help** Button will also provide you with additional training material within the ACT Knowledge Base Training Community.