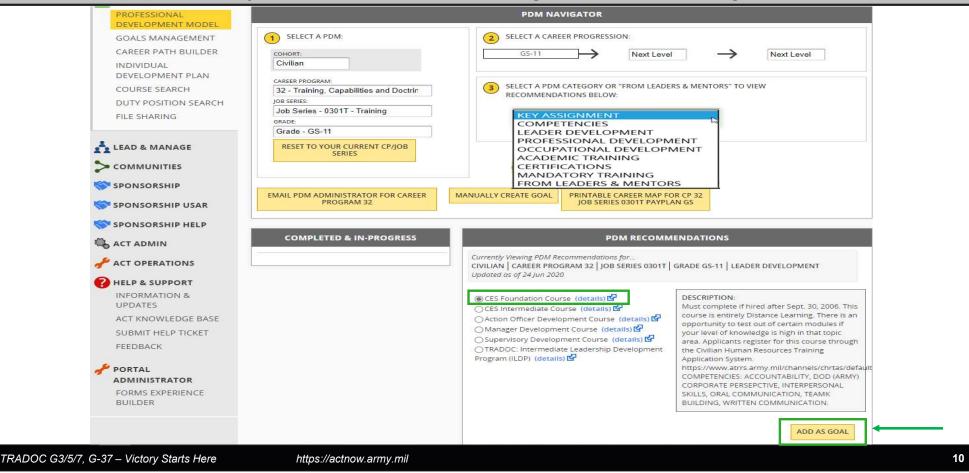

## PDM GOAL RECOMMENDATION (OPTIONAL)

#### ADD GOALS from PDM Navigator

Goals created will populate in "My Current Goals" on the IDP Page and in Goals Management

The PDM recommendations can be added to the IDP page by checking the Radio Button to select the Goals within the PDM Recommendations. By selecting the **ADD AS GOAL** Tab, this will take you to the Professional Goals page to create/modify the Goals within Goals Management. Ensure the Goals are within the IDP Date range, or a will error will appear preventing the submission of the IDP until corrected.

### PDM GOAL RECOMMENDATION

#### CREATE OR MODIFY GOAL

11

#### PDM/Career Map Goal Recommendation will populate Goal Name & Description

| DATE:*                                                                                                                                                  | TARGETED<br>COMPLETION<br>DATE:*                                          | COMPLETION DATE:                                                           |  |
|---------------------------------------------------------------------------------------------------------------------------------------------------------|---------------------------------------------------------------------------|----------------------------------------------------------------------------|--|
| CONTINUOUS LEARNING POINTS (CLP): 0                                                                                                                     |                                                                           |                                                                            |  |
| DP Goal                                                                                                                                                 |                                                                           |                                                                            |  |
|                                                                                                                                                         |                                                                           |                                                                            |  |
| GOAL NAME:*                                                                                                                                             |                                                                           |                                                                            |  |
| CES Foundation Course                                                                                                                                   |                                                                           |                                                                            |  |
| DESCRIPTION:                                                                                                                                            |                                                                           |                                                                            |  |
|                                                                                                                                                         | s course is entirely Distance Learn                                       | ing. There is an opportunity to test out of certain                        |  |
| Must complete if hired after Sept. 30, 2006. Thi<br>modules if your level of knowledge is high in th<br>Resources Training Application System. https:// | at topic area. Applicants register fo                                     | or this course through the Civilian Human                                  |  |
| modules if your level of knowledge is high in th                                                                                                        | at topic area. Applicants register fo<br>/www.atrrs.army.mil/channels/chr | or this course through the Civilian Human<br>tas/default.asp COMPETENCIES: |  |
| modules if your level of knowledge is high in th<br>Resources Training Application System. https://<br>ACCOUNTABILITY, DOD (ARMY) CORPORATE PE          | at topic area. Applicants register fo<br>/www.atrrs.army.mil/channels/chr | or this course through the Civilian Human<br>tas/default.asp COMPETENCIES: |  |

The Goal Name and Description will automatically populate from the PDM Goal Recommendation page. The Goal will automatically populate the "My Current Goals" section on the IDP page.