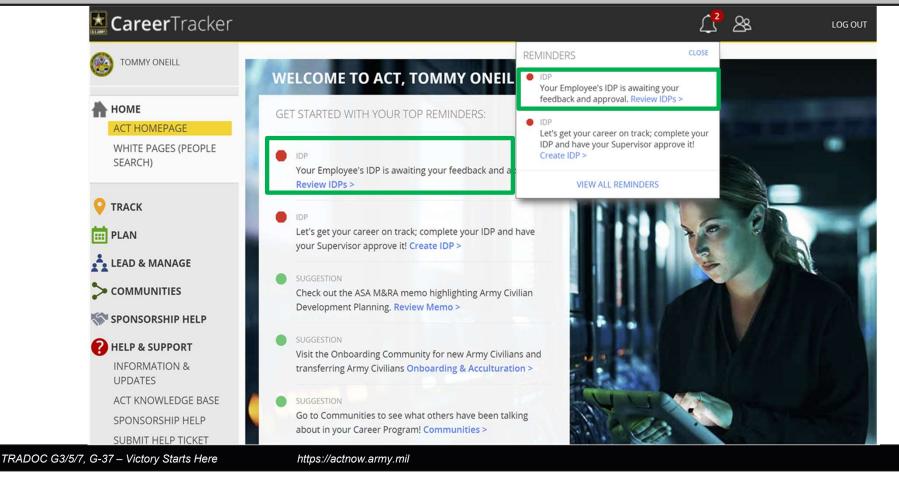

### **IDP APPROVAL**

Supervisor Reviews and Approves Employee's IDP

22

Select the REMINDERS icon to view items. Select REVIEW IDPs

1<sup>st</sup> Line Supervisor receives an email notification and a reminder on the ACT Dashboard to Review and Approve the Employees IDPs. Select the **Review IDPs** hyperlink to go to Employees IDP Approval section.