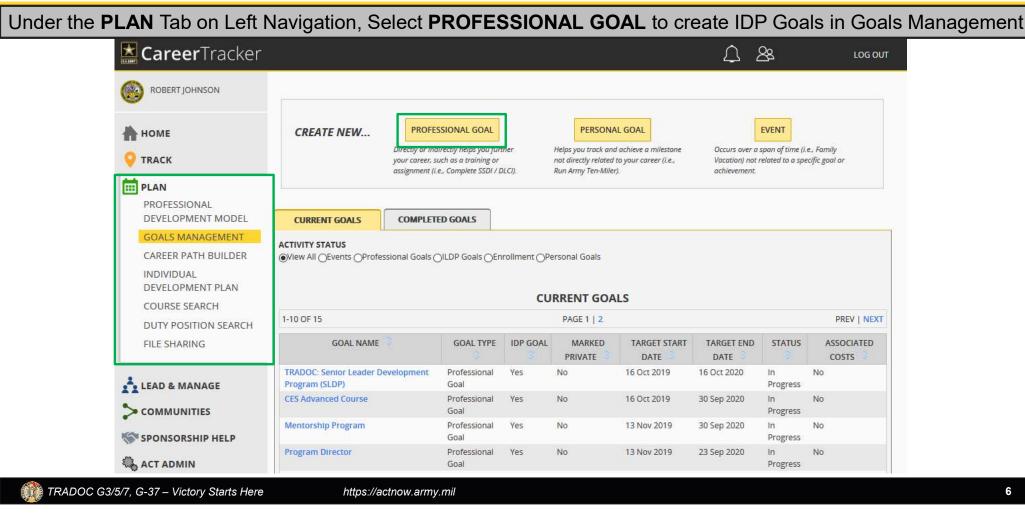

### **GOALS MANAGEMENT**

Goals Management provides the ability to manually create Professional Goals, Personal Goals, and Events. You can determine which goals to add to the IDP and determine the date range for the Goal Completion. Personal Goals and Events are automatically marked Private and not visible, but can be unchecked to be available to add to the IDP. Goals Management allows the IDP Goals to be marked as complete by entering the actual completion date and will be appear in the Completed Goals Tab.

### **PROFESSIONAL GOAL**

#### CREATE A PROFESSIONAL GOAL

TRADO

7

#### Goals created populate in "My Current Goals" on IDP Page and in Goals Management

| TARGETED START<br>DATE:*          | TARGETED<br>COMPLETION<br>DATE:* | CON | ACTUAL<br>IPLETION DATE: |    |
|-----------------------------------|----------------------------------|-----|--------------------------|----|
| CONTINUOUS LEARNING POINTS (CLP): | 0                                |     |                          |    |
| DP Goal                           |                                  |     |                          |    |
| GOAL NAME:*                       |                                  |     |                          |    |
|                                   |                                  |     |                          |    |
| DESCRIPTION:                      |                                  |     |                          |    |
|                                   |                                  |     |                          |    |
| NOTES:                            |                                  |     |                          | 11 |

The Targeted Start Date and Targeted Completion Date needs to be added via the Calendar Selector (Blue Box). The Targeted Dates of Professional Goals must be **within the IDP Date Range**, or an error will appear preventing the submission of the IDP until corrected. Ensure to complete all mandatory fields with the **Red Asterisk** prior to saving the Goal. These Goals will populate the "My Current Goals" section on the IDP Page and can be added to the IDP.