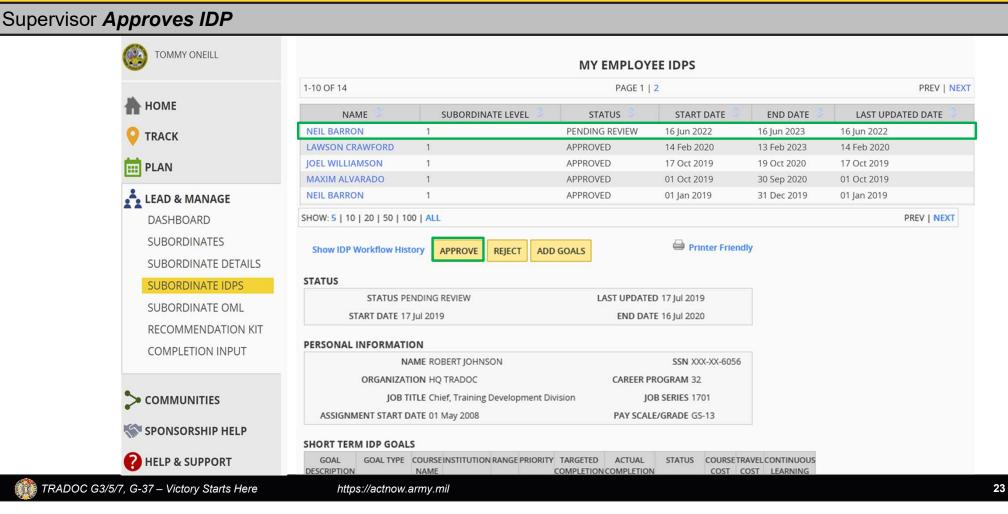

## APPROVE IDP (CONT.)

Select Employee with **PENDING REVIEW** status awaiting IDP approval. Select **APPROVE**. The approval status will appear in the IDP Status within the Career Dashboard. 1<sup>ST</sup> Line Supervisor will have visibility of the IDP Completion on the Dashboard.