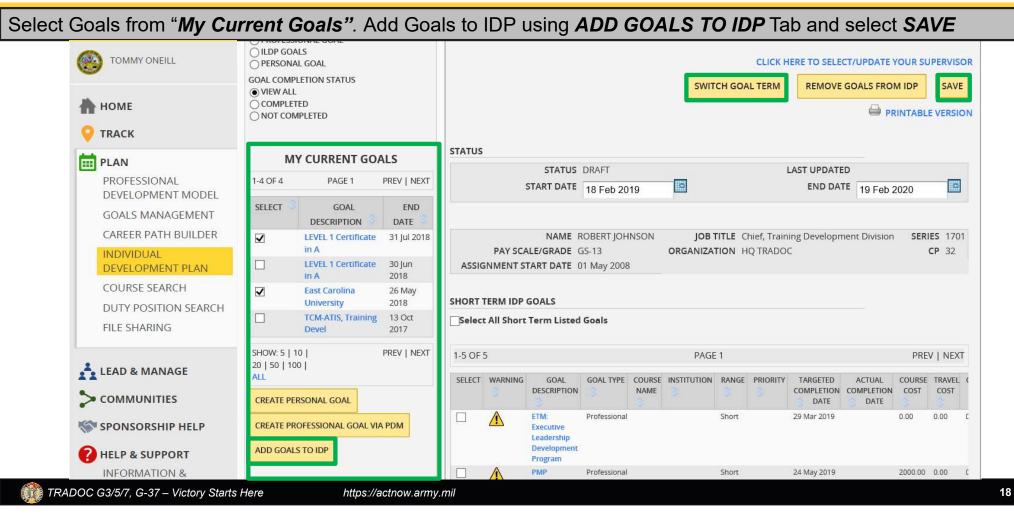

## CREATE IDP (CONT.)

To create an IDP, select the intended Goals from the **My Current Goals** section. Select the **ADD GOALS TO IDP** Tab to move goals to the IDP section on right side of page. The Goals can be moved from Short Term to Long Term (if needed), by checking the IDP Goal in the Short Term IDP section and then selecting the **SWITCH GOAL TERM** Tab. The Targeted Start Date and Targeted Completion Date needs to be added via the Calendar Selector (Blue Box). Ensure the Goals are within the IDP Date range, or an error will appear preventing the submission of the IDP until corrected. Select the **SAVE** Tab to save the IDP as a Draft before submission.